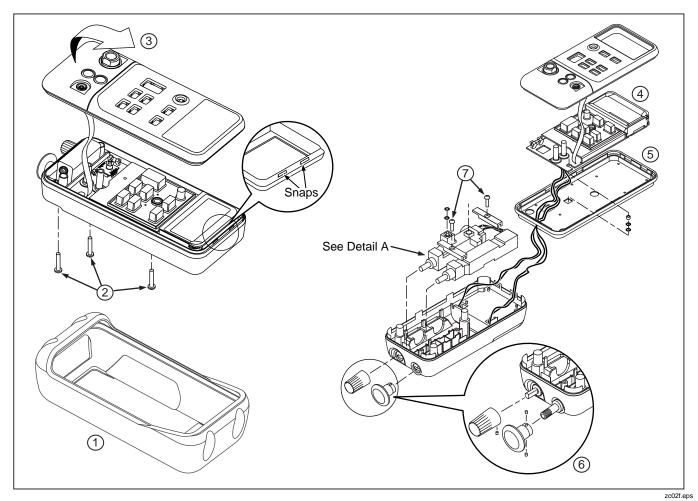

of an implied warranty or of incidental or consequential damages, this limitation of liability may not apply to you.

#### Parts List

| Reference<br>Designator | Description                              | Part Number |
|-------------------------|------------------------------------------|-------------|
| MP11-14                 | O-ring                                   | 146688      |
| MP15                    | Nylon Spacer                             | 687449      |
| MP16                    | Piston, Pump                             | -           |
| MP17                    | Piston, Vernier                          | -           |
| Not Shown               | 718 Pump Rebuild Kit Service Information | 1270835     |



Figure 1. Pump Rebuild Kit Parts

zc01f.eps

# Assembly Drawings



Figure 2. Disassembly



Figure 3. Detail A

zc03f.eps