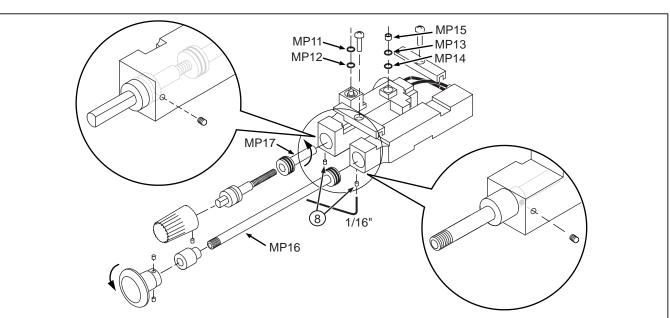

#### Parts List

| Reference<br>Designator | Description                              | Part Number |
|-------------------------|------------------------------------------|-------------|
| MP11-14                 | O-ring                                   | 146688      |
| MP15                    | Nylon Spacer                             | 687449      |
| MP16                    | Piston, Pump                             | -           |
| MP17                    | Piston, Vernier                          | -           |
| Not Shown               | 718 Pump Rebuild Kit Service Information | 1270835     |

# Assembly Drawings

Figure 2. Disassembly

Figure 3. Detail A

zc03f.eps