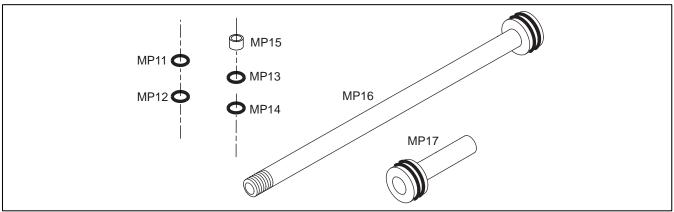

#### Parts List

| Reference<br>Designator | Description                              | Part Number |
|-------------------------|------------------------------------------|-------------|
| MP11-14                 | O-ring                                   | 146688      |
| MP15                    | Nylon Spacer                             | 687449      |
| MP16                    | Piston, Pump                             | -           |
| MP17                    | Piston, Vernier                          | -           |
| Not Shown               | 718 Pump Rebuild Kit Service Information | 1270835     |

Figure 1. Pump Rebuild Kit Parts

zc01f.eps